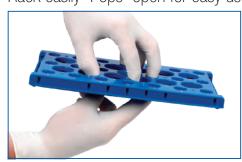

## Collapse for compact storage and "pop-up" for quick use

#### Save Space

Rack easily "Pops" open for easy use