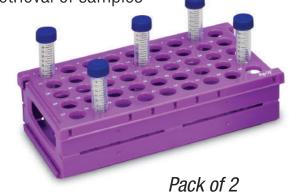

### Designed to save space!

- Easy to open, holds 15 and 50 mL tubes
- Easy to close, stackable for compact storage
- Alphanumeric well identification for quick location and retrieval of samples

| Item No.             | Color        | Tubes<br>mL | Wells  | Well Dia.<br>mm |
|----------------------|--------------|-------------|--------|-----------------|
| HS24320B<br>HS24320P | Blue<br>Pink | 15, 50      | 21, 12 | 17, 30          |
| HS24318              | Purple       | 15          | 45     | 17              |
| HS24319              | Green        | 50          | 18     | 30              |