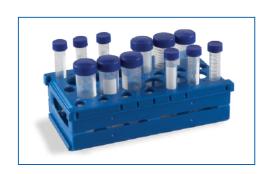

## Collapse for compact storage and "pop-up" for quick use

### Designed to save space!

- Easy to open, holds 15 and 50 mL tubes
- Easy to close, stackable for compact storage
- Alphanumeric well identification for quick location and retrieval of samples

| Item No.             | Color        | Tubes<br>mL | Wells  | Well Dia.<br>mm |
|----------------------|--------------|-------------|--------|-----------------|
| HS24320B<br>HS24320P | Blue<br>Pink | 15, 50      | 21, 12 | 17, 30          |
| HS24318              | Purple       | 15          | 45     | 17              |
| HS24319              | Green        | 50          | 18     | 30              |

#### Save Space

Rack easily "Pops" open for easy use