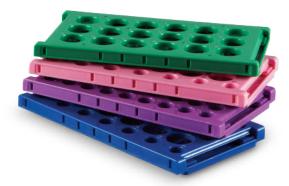

### Designed to save space!

- Easy to open, holds 15 and 50 mL tubes
- Easy to close, stackable for compact storage
- Alphanumeric well identification for quick location and retrieval of samples

| Item No.             | Color        | Tubes<br>mL | Wells  | Well Dia.<br>mm |
|----------------------|--------------|-------------|--------|-----------------|
| HS24320B<br>HS24320P | Blue<br>Pink | 15, 50      | 21, 12 | 17, 30          |
| HS24318              | Purple       | 15          | 45     | 17              |
| HS24319              | Green        | 50          | 18     | 30              |